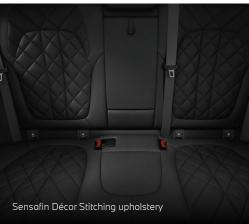

#### **INTERIOR**

- 'Sensafin' Decor Stitching upholstery
- Ambient light
- Fine-wood trim 'Fineline Stripe' brown high-gloss
- Sport seats front
- Electric seat adjustment with memory function
- Seat heating for driver and front passenger
- Automatic 4-zone air conditioning
- Roller sunblinds for rear side windows
- Rear foldable backrest in 40:20:40 dividable
- Smartphone Integration
- BMW HiFi Loudspeaker system
- Wireless charging tray