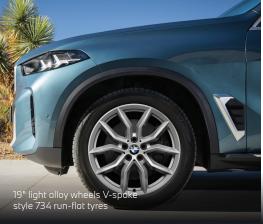

### **EXTERIOR**

- 19" light alloy wheels V-spoke style 734 with run-flat tyres
- LED Headlights
- Expanded exterior mirror package
- Rain sensor and automatic driving lights control
- Comfort Access System
- Park Distance Control (PDC) front and rear
- Automatic operation of tailgate
- Exterior line satin aluminium
- Roof rails aluminium satinated