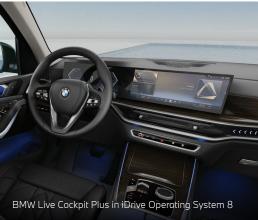

### **ENTERTAINMENT, COMMUNICATION, AND INFORMATION**

- BMW Live Cockpit Plus
- Widescreen display
- Smartphone Integration